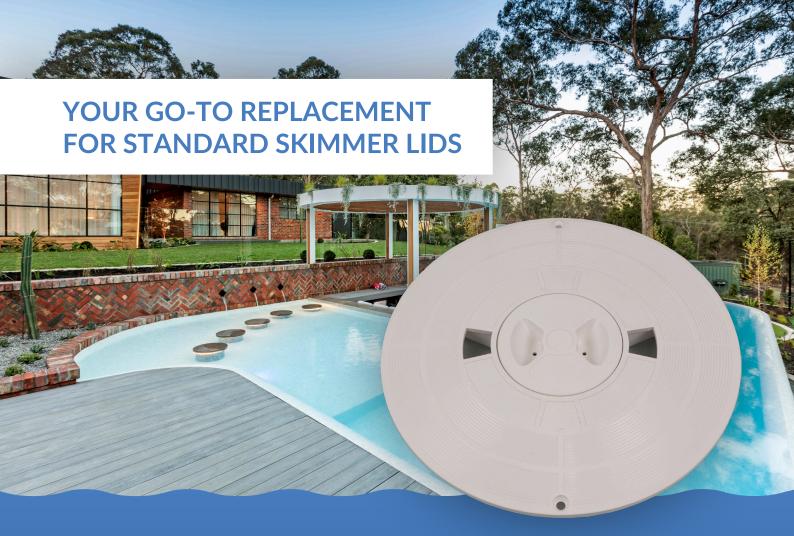

## QUALITY DESIGNED TO LAST

Highly durable plastic and choice of three ring adaptors combine to create the ultimate deck lid.

- Tough PVC construction
- Built for Australian conditions
- Simple two minute installation
- Adapts to fit most skimmers
- Choice of four stylish colours

Installation is simple and can be completed in minutes. Just attach the interchangeable ring that best fits your existing skimmer.

Trust the Multi Fit Deck Lid will have you covered.