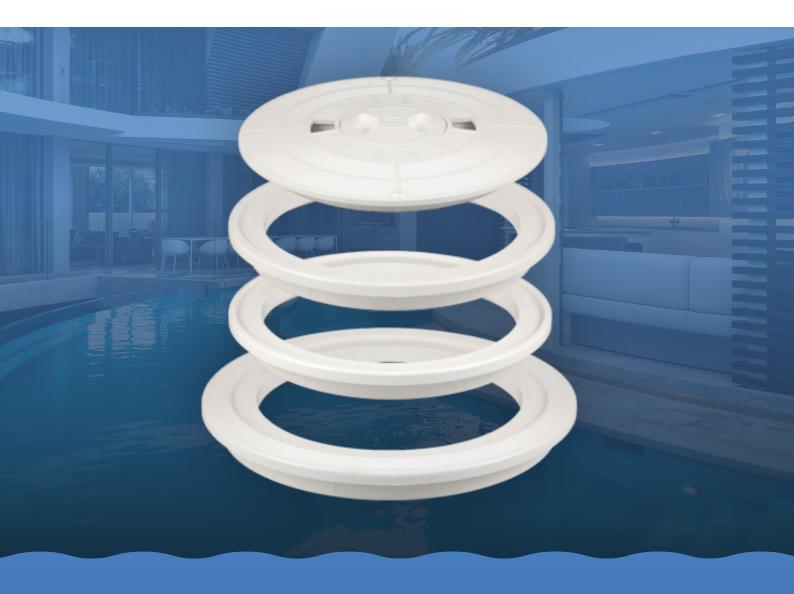

## QUALITY DESIGNED TO LAST

Highly durable plastic and choice of three ring adaptors combine to create the ultimate deck lid.

- Tough PVC construction
- Built for Australian conditions
- Simple two minute installation
- Adapts to fit most skimmers
- Choice of four stylish colours

Installation is simple and can be completed in minutes. Just attach the interchangeable ring that best fits your existing skimmer.

Trust the Multi Fit Deck Lid will have you covered.