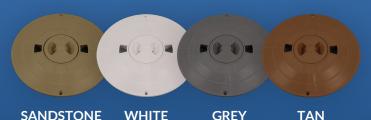

Manufactured with a tough hard-wearing PVC, the Multi Fit Deck Lid is designed to endure the most demanding pool environments and harshest Australian summers.

With four stylish colours to choose from, it's never been easier to find a lid that blends effortlessly with your pool deck.