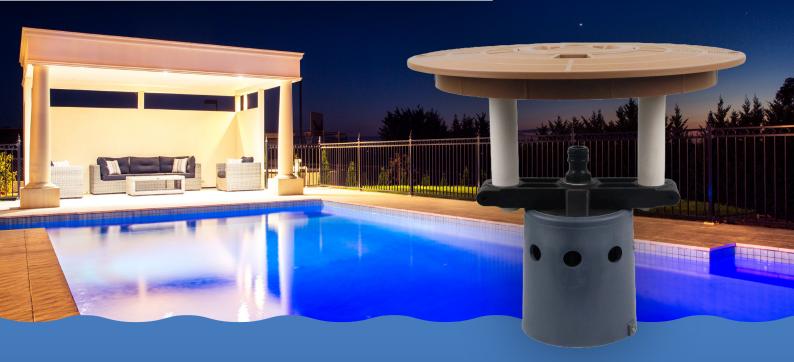

## OUT OF SIGHT OUT OF MIND JUST RELAX!

The Flip'n'Fill stays hidden from view as it fills your pool for you... what more could you ask for?

- Suitable for new & existing pools
- Compatible with most skimmers
- Adjust water level with ease
- Protects pool pump & equipment
- Simple installation

Choose one of two operating models
– a permanent supply line that is hidden
from view, or a hose fitting that connects
in seconds. Both shut off the moment the
correct water height is reached.

Three adaptor rings are included to ensure the lid fits neatly on top of most skimmer boxes. Just replace your existing skimmer lid, adjust the level height to suit, and connect your water source.