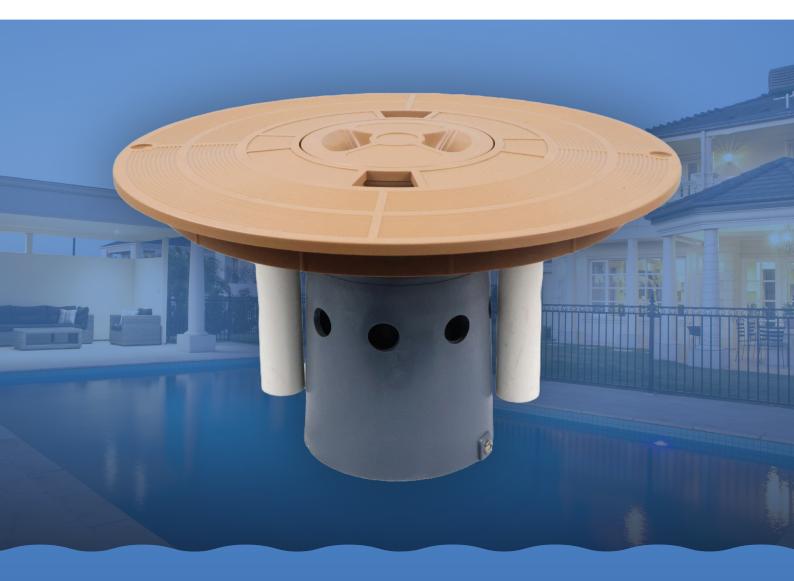

## SIMPLE, AFFORDABLE, RELIABLE

Choose from four stylish colours to suit the deck area around your pool.

The Flip'n'Fill is a skimmer lid and automatic water leveller in one. It's a simple solution to the main frustration of pool owners – filling your pool without accidentally flooding the backyard!

Choose one of two operating models
– a permanent supply line that is hidden
from view, or a hose fitting that connects
in seconds. Both shut off the moment the
correct water height is reached.

Three adaptor rings are included to ensure the lid fits neatly on top of most skimmer boxes. Just replace your existing skimmer lid, adjust the level height to suit, and connect your water source.