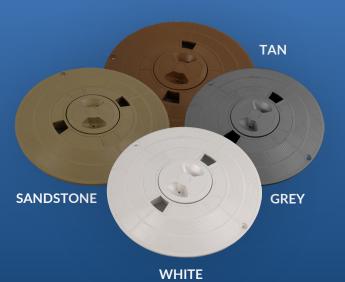

## SIMPLE, AFFORDABLE, RELIABLE

Choose from four stylish colours to suit the deck area around your pool.

The Flip'n'Fill is a skimmer lid and automatic water leveller in one. It's a simple solution to the main frustration of pool owners – filling your pool without accidentally flooding the backyard!