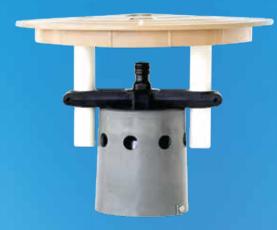

The Flip 'n' Fill sits discretely beneath a skimmer box lid to monitor the water level in your pool and restore it to the correct height. Water is supplied to the Garden model via a standard garden hose while the Permanent model is connected with 8mm PVC tubing.