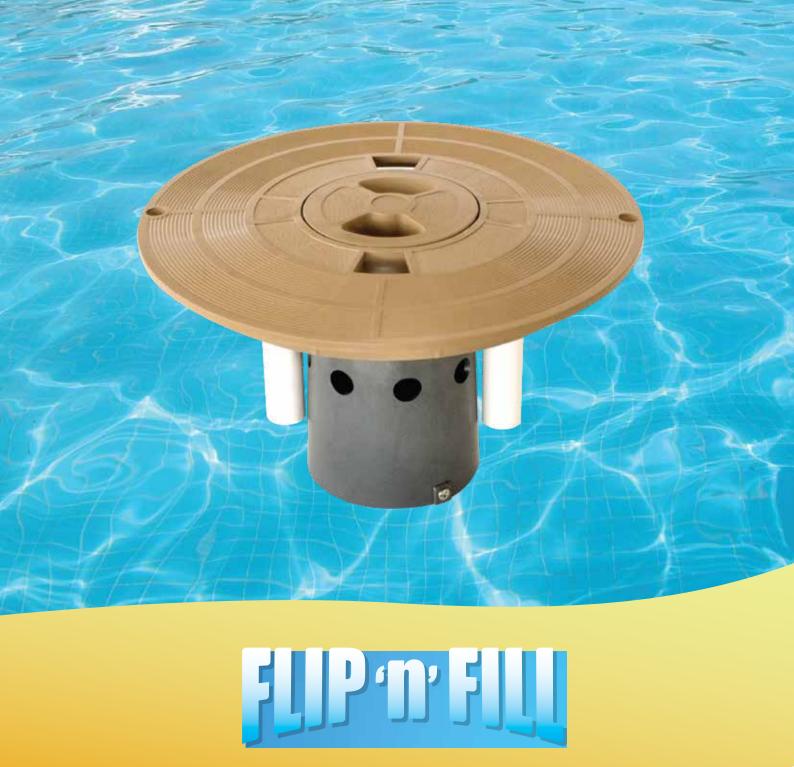

The Flip 'n' Fill automatic water leveller is a great value, easy-to-install leveller for new and existing pools. Maintaining the water level in your pool has never been this easy or affordable!

- Suitable for new and existing pools
- Choice of three popular colours
- Protects pool pump and equipment
- **Easy installation**
- Simple, affordable, reliable
- Fits 95% of skimmer boxes

## Simple, affordable, reliable

Permanent Flip 'n' Fill

At best, filling the water in your pool is a chore and can lead to an overflow when you forget about the hose. At worst, the pump and equipment can be damaged if you forget to fill to the pool. Don't leave your pool equipment to chance. Install the Flip 'n' Fill automatic leveller to protect your pool equipment the easy and affordable way.

The Flip 'n' Fill sits discretely beneath a skimmer box lid to monitor the water level in your pool and restore it to the correct height. Water is supplied to the Garden model via a standard garden hose while the Permanent model is connected with 8mm PVC tubing.