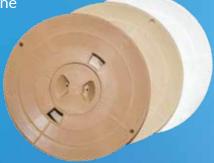

The Flip 'n' Fill is available in three stylish colours to suit the deck area around your pool:

- Tan
- Sandstone
- White

The Flip 'n' Fill sits neatly into more than 95% of all Australian skimmer boxes. Simply attach one of the three adaptor rings included within the kit to find the best fit for your pool.