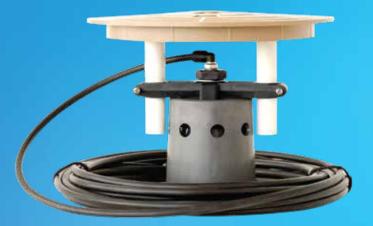

The Flip 'n' Fill sits discretely beneath a skimmer box lid to monitor the water level in your pool and restore it to the correct height. Water is supplied to the Garden model via a standard garden hose while the Permanent model is connected with 8mm PVC tubing.