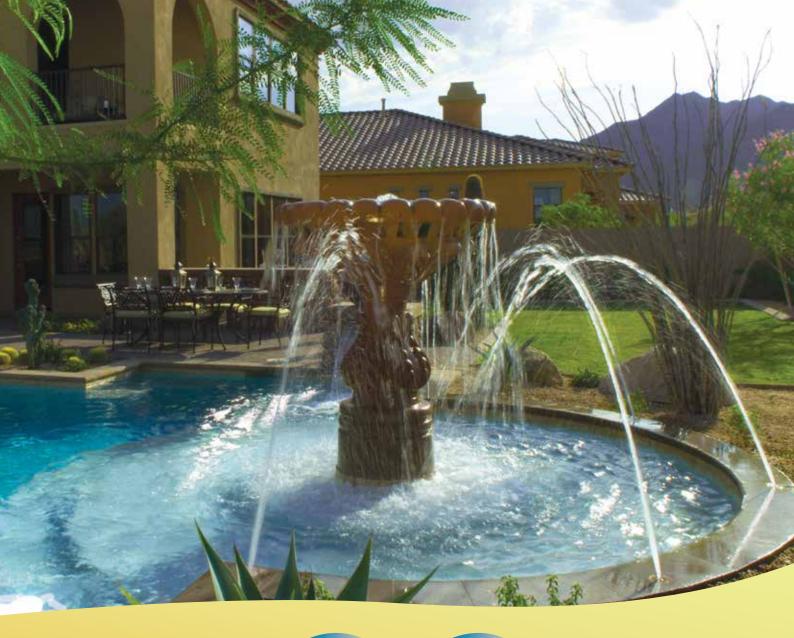

## Tranquillity in your own backyard

Enjoy the tranquillity of your very-own poolside oasis with AquArch water features. The rounded canopies of streaming water create a beautiful effect and add an elegant touch to your pool or spa.

The AquArch is manufactured with the finest-quality brass and is flush-mounted into the pool deck or a feature wall so you only see them when they're shooting a stream of water into your pool or spa.

Create a relaxing oasis in your backyard. You deserve it!