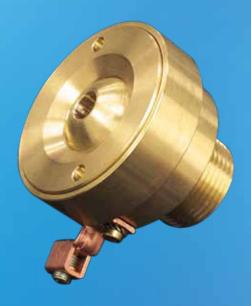

Install the stunning AquArch water features around your pool or spa to create a tranquil backyard oasis where you can relax to the soothing sound of a fresh water stream.

- Relaxing water stream
- Adjustable deck nozzle
- Flush-mounted into deck or wall

- Elegant water jet
- Made of the finest solid brass
- Simple, reliable, durable

The AquArch is manufactured with the finest-quality brass and is flush-mounted into the pool deck or a feature wall so you only see them when they're shooting a stream of water into your pool or spa.

Create a relaxing oasis in your backyard. You deserve it!