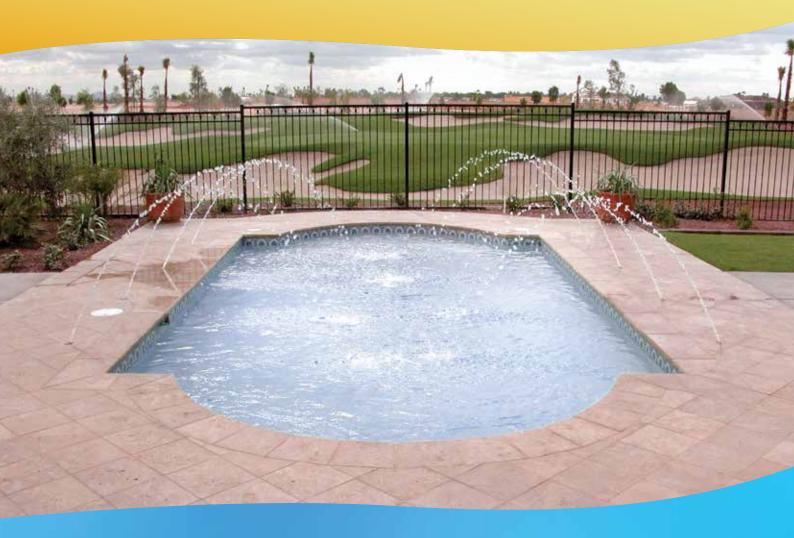

## Tranquillity in your own backyard

Enjoy the tranquillity of your very-own poolside oasis with AquArch water features. The rounded canopies of streaming water create a beautiful effect and add an elegant touch to your pool or spa.

The AquArch is manufactured with the finest-quality brass and is flush-mounted into the pool deck or a feature wall so you only see them when they're shooting a stream of water into your pool or spa.

Create a relaxing oasis in your backyard. You deserve it!